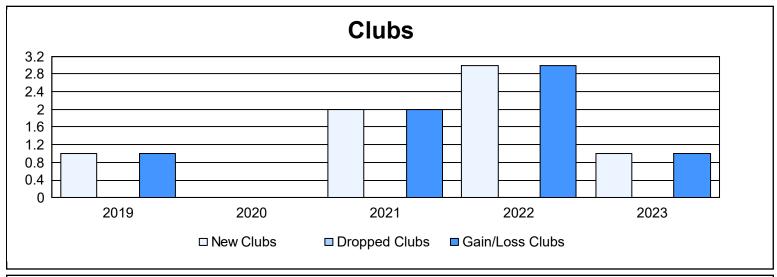

District 102 W As of June 2023 Cumulative

| Year      | New<br>Clubs | Dropped<br>Clubs | Gain/<br>Loss<br>Clubs | New<br>Members | Charter<br>Members | Reinstate<br>Members | Transfer<br>Members | Total<br>Member<br>Added | Total<br>Members<br>Dropped | Gain/<br>Loss<br>Members |
|-----------|--------------|------------------|------------------------|----------------|--------------------|----------------------|---------------------|--------------------------|-----------------------------|--------------------------|
| 2018-2019 | 1            | 0                | 1                      | 202            | 32                 | 3                    | 13                  | 250                      | 210                         | 40                       |
| 2019-2020 | 0            | 0                | 0                      | 146            | 3                  | 7                    | 11                  | 167                      | 149                         | 18                       |
| 2020-2021 | 2            | 0                | 2                      | 142            | 63                 | 5                    | 16                  | 226                      | 335                         | -109                     |
| 2021-2022 | 3            | 0                | 3                      | 195            | 88                 | 2                    | 14                  | 299                      | 249                         | 50                       |
| 2022-2023 | 1            | 0                | 1                      | 211            | 33                 | 9                    | 13                  | 266                      | 263                         | 3                        |
| Average   | 1            | 0                | 1                      | 179            | 44                 | 5                    | 13                  | 242                      | 241                         | 0                        |